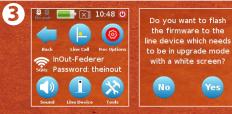

## **FIRMWARE UPGRADE**

Connect the line device to a net device version 2.0.

Turn on the line device while pressing the opposite button.

On the net device, go to Settings->Advanced-> Line Device and follow the instructions.

#### **IN/OUT TIP**

- Make sure to put the line device in upgrade mode. You should get a white screen on the line device.
- The line device is upgraded with the same firmware date as the net device. Start screen of the line device shows the firmware date.