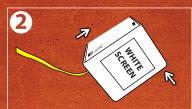

#### **IN/OUT TIP**

- Make sure to put the line device in upgrade mode. You should get a white screen on the line device.
- The line device is upgraded with the same firmware date as the net device. Start screen of the line device shows the firmware date.