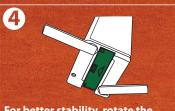

Insert the battery at the bottom of the device.

To remove the battery, push it inwards. The clip will eject it.

For better stability, rotate the pads below the device.