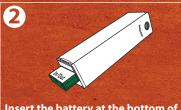

Insert the battery at the bottom of the device.

To remove the battery, push it inwards. The clip will eject it.

For better stability, rotate the pads below the device.