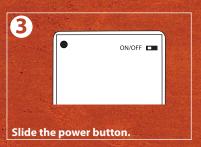

# In Out

### Line Calls and Stats for Everyone

## QUICK SETUP GUIDE OF THE LINE DEVICE



Visit the support website for additional information:

http://inout.tennis/support

## START-UP



#### **IN/OUT TIP**

- It takes two to three hours to completely charge the battery.
- the net and line devices use the same battery.
- Based on the In/Out chip, the line device has a 10+ hour battery life.
- It's safe to leave the battery inside the line device.



Insert the battery at the bottom of the device.



To remove the battery, push it inwards. The clip will eject it.





For better stability, rotate the pads below the device.

## **ON COURT**





- The line devices automatically pair with the net devices.
- The line device uses two side buttons (no touchscreen).
- Try to face the devices away from the sun.
- For more stable image, device will calibrate one second after the button has been pressed.



Once the line is found, line calling starts automatically.



Center the line device with the court line.

Then, press any button to calibrate.



Net device confirms that the call was made by the line device.

## **FIRMWARE UPGRADE**



Connect the line device to a net device version 2.0.



Turn on the line device while pressing the opposite button.



On the net device, go to Settings->Advanced-> Line Device and follow the instructions.

#### **IN/OUT