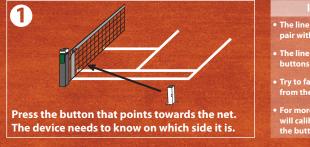

## **ON COURT**

- The line devices automatically pair with the net devices.
- The line device uses two side buttons (no touchscreen).
- Try to face the devices away from the sun.
- For more stable image, device will calibrate one second after the button has been pressed.

Once the line is found, line calling starts automatically.

Center the line device with the court line.

Then, press any button to calibrate.

Net device confirms that the call was made by the line device.