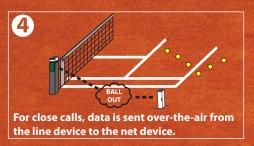

Once the line is found, line calling starts automatically.

Center the line device with the court line.

Then, press any button to calibrate.

Net device confirms that the call was made by the line device.