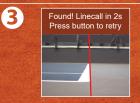

Once the line is found, line calling starts automatically.

Center the line device with the court line.

Then, press any button to calibrate.

Net device confirms that the call was made by the line device.