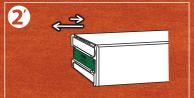

Insert the battery at the bottom of the device.

To remove the battery, push it inwards. The clip will eject it.

For better stability, rotate the pads below the device.