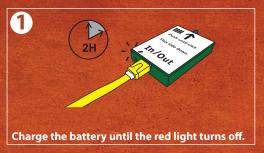

#### **IN/OUT TIP**

- It takes two to three hours to completely charge the battery.
- the net and line devices use the same battery.
- Based on the In/Out chip, the line device has a 10+ hour battery life.
- It's safe to leave the battery inside the line device.